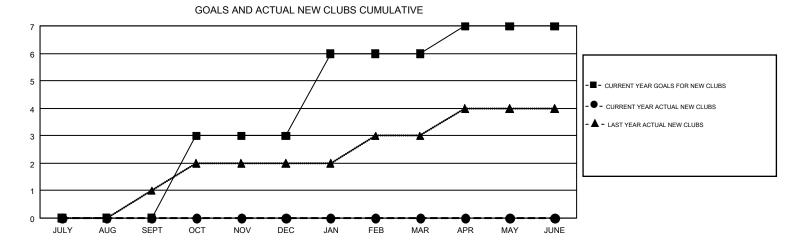

## GMT MONTHLY MEMBERSHIP PROGRESS REPORT

Results as of: 5/31/2018

GMT CA 1

Multiple District 32

LOCATION: SOUTH CAROLINA

GMT: STACEY JONES

|               | Club          | 08          |               | Members RESULTS FOR 2017-2018 |                           |                         |                                                    |  |
|---------------|---------------|-------------|---------------|-------------------------------|---------------------------|-------------------------|----------------------------------------------------|--|
|               | RESULTS FOR   | R 2017-2018 |               |                               |                           |                         |                                                    |  |
| QUARTER       | NEW CLUB GOAL | NEW CLUBS   | DROPPED CLUBS | QUARTER                       | MEMBER GROWTH NET<br>GOAL | MEMBER GROWTH<br>ACTUAL | DROPPED<br>MEMBERS ACTUAL<br>(including transfers) |  |
| JULY/AUG/SEPT | 0             | 0           | 0             | JULY/AUG/SEPT                 | 24                        | 75                      | 111                                                |  |
| OCT/NOV/DEC   | 3             | 0           | 1             | OCT/NOV/DEC                   | 34                        | 87                      | 129                                                |  |
| JAN/FEB/MAR   | 3             | 0           | 1             | JAN/FEB/MAR                   | 92                        | 94                      | 114                                                |  |
| APR/MAY/JUNE  | 1             | 0           | 0             | APR/MAY/JUNE                  | -21                       | 78                      | 81                                                 |  |