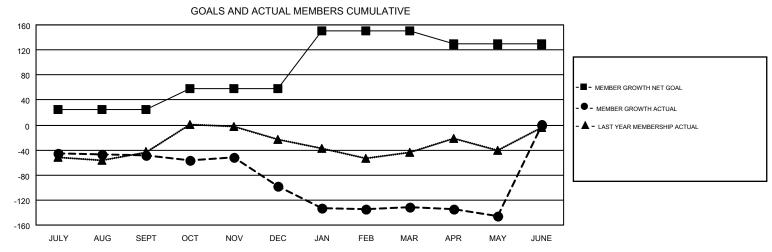

## GMT MONTHLY MEMBERSHIP PROGRESS REPORT

Results as of: 5/31/2018

GMT CA 1

Multiple District 32

LOCATION: SOUTH CAROLINA

GMT: STACEY JONES

|               | Club          | 08          |               | Members RESULTS FOR 2017-2018 |                           |                         |                                                    |  |
|---------------|---------------|-------------|---------------|-------------------------------|---------------------------|-------------------------|----------------------------------------------------|--|
|               | RESULTS FOR   | R 2017-2018 |               |                               |                           |                         |                                                    |  |
| QUARTER       | NEW CLUB GOAL | NEW CLUBS   | DROPPED CLUBS | QUARTER                       | MEMBER GROWTH NET<br>GOAL | MEMBER GROWTH<br>ACTUAL | DROPPED<br>MEMBERS ACTUAL<br>(including transfers) |  |
| JULY/AUG/SEPT | 0             | 0           | 0             | JULY/AUG/SEPT                 | 24                        | 75                      | 111                                                |  |
| OCT/NOV/DEC   | 3             | 0           | 1             | OCT/NOV/DEC                   | 34                        | 87                      | 129                                                |  |
| JAN/FEB/MAR   | 3             | 0           | 1             | JAN/FEB/MAR                   | 92                        | 94                      | 114                                                |  |
| APR/MAY/JUNE  | 1             | 0           | 0             | APR/MAY/JUNE                  | -21                       | 78                      | 81                                                 |  |